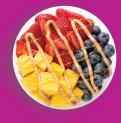

## signature bowls

Choose any base: açaí • pitaya • greens • greek yogurt • warm oatmeal

#### mango strawberry

mango, strawberry, honey 130-187 cal