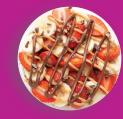

#### bermuda

granola, strawberry, blueberry, pineapple, honey, coconut flakes

beachin'

granola, banana, mango, pineapple, kiwi, honey, coconut flakes 326-652 cal