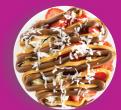

### toasts

all toasts served on rustic italian. gluten free bread available

#### bee's knees

apple, brie, honey, almond slices

#### strawbrie

strawberry, brie, balsamic glaze

#### pb&n

peanut butter, strawberry, banana, nutella, cacao nibs

choose from: small signature bowl, small smoothie, toast