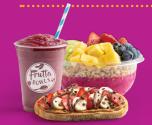

#### pb&n

peanut butter, strawberry, banana, nutella, cacao nibs

choose from: small signature bowl, small smoothie, toast